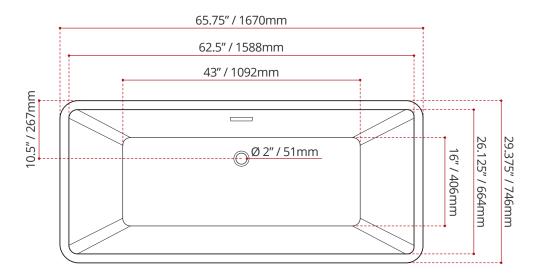

# **ACRYLIC FREESTANDING BATHTUB**

| MODEL No. | FINISH                   |
|-----------|--------------------------|
| 916       | <b>GW</b><br>GLOSS WHITE |

| DIMENSIONS                                                                                           | WATER DEPTH                      | CAPACITY                       |
|------------------------------------------------------------------------------------------------------|----------------------------------|--------------------------------|
| <ul><li>Lenght: 65.75" / 1670mm</li><li>Width: 29.375" / 746mm</li><li>Height: 23" / 584mm</li></ul> | 14" / 356mm<br>Drain to overflow | 42 gal.<br>159 litres of water |