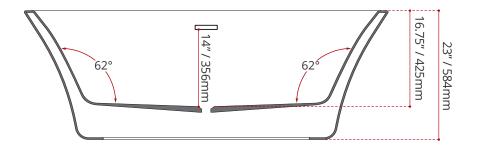

# **ACRYLIC FREESTANDING BATHTUB**

| MODEL No. | FINISH                   |
|-----------|--------------------------|
| 916       | <b>GW</b><br>GLOSS WHITE |

| DIMENSIONS                                                                                           | WATER DEPTH                      | CAPACITY                       |
|------------------------------------------------------------------------------------------------------|----------------------------------|--------------------------------|
| <ul><li>Lenght: 65.75" / 1670mm</li><li>Width: 29.375" / 746mm</li><li>Height: 23" / 584mm</li></ul> | 14" / 356mm<br>Drain to overflow | 42 gal.<br>159 litres of water |